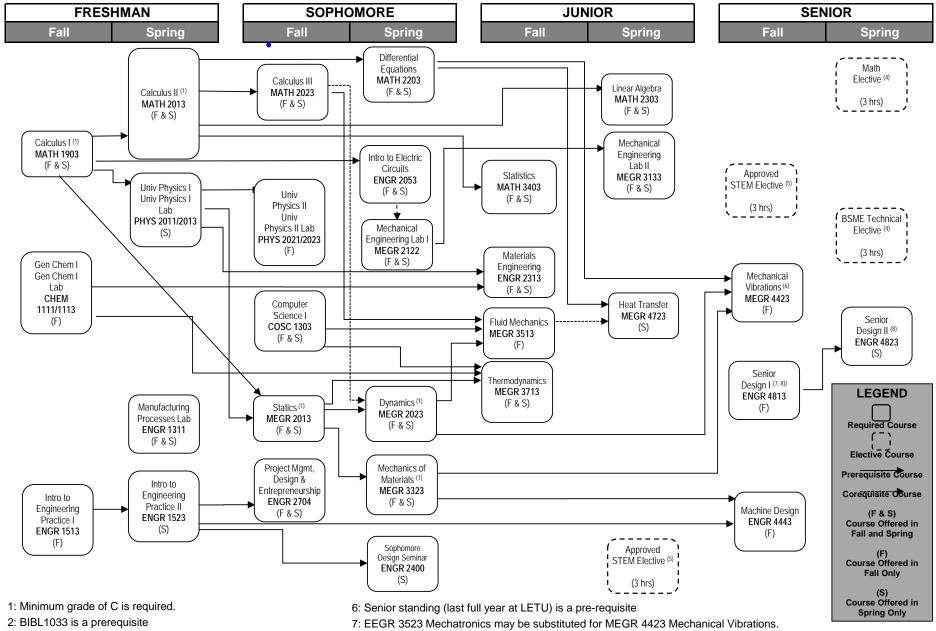

## 2021-22

**COURSE SEQUENCE** 

| Cooks                                                                                                                                                                                                                           | SE SEQUENCE                                                                                                                                                                                                                                                                                         |
|---------------------------------------------------------------------------------------------------------------------------------------------------------------------------------------------------------------------------------|-----------------------------------------------------------------------------------------------------------------------------------------------------------------------------------------------------------------------------------------------------------------------------------------------------|
| First Semester - Fall                                                                                                                                                                                                           | Second Semester - Spring                                                                                                                                                                                                                                                                            |
| 17 Hours  BIBL 1033 3 Biblical Literature  CHEM 1111 1 General Chemistry I Lab                                                                                                                                                  | ENGL 1023 3 English Composition II     ENGR 1311 1 Manufacturing Processes Lab                                                                                                                                                                                                                      |
| CHEM 1113 3 General Chemistry I  ENGL 1013 3 English Composition I  ENGR 1513 3 Intro to Engr Practice I (Fall Only)                                                                                                            | ENGR 1523 3 Intro to Engr Practice II (Spring Only)  MATH 2013 3 Calculus II (1)  PHYS 2011 1 University Physics I Lab (Spring Only)                                                                                                                                                                |
| LETU 1101 1 Cornerstones of Life and Learning  MATH 1903 3 Calculus I (1)                                                                                                                                                       | PHYS 2013 3 University Physics I (Spring Only) THEO 2043 3 Biblical Theology for Life (2)                                                                                                                                                                                                           |
| Third Semester - Fall                                                                                                                                                                                                           | Fourth Semester - Spring                                                                                                                                                                                                                                                                            |
| COSC 1303 3 Computer Science I  ENGR 2704 4 Proj. Mgmt, Design & Entrepren  MATH 2023 3 Calculus III  MEGR 2013 3 Statics (1)  PHYS 2021 1 University Physics II Lab (Fall Only)  PHYS 2023 3 University Physics II (Fall Only) | COMM 1113 3 Introduction to Speech Communication  ENGR 2053 3 Introduction to Electric Circuits  ENGR 2400 0 Sophomore Design Seminar (Spring Only)  MATH 2203 3 Differential Equations  MEGR 2023 3 Dynamics (1)  MEGR 2122 2 Mechanical Engineering Lab I  MEGR 3323 3 Mechanics of Materials (1) |
| Fifth Semester - Fall                                                                                                                                                                                                           | Sixth Semester - Spring                                                                                                                                                                                                                                                                             |
| BIBL 3 Biblical Engagement Elective (3)  ENGR 2313 3 Materials Engineering  MATH 3403 3 Statistics  MEGR 3513 3 Fluid Mechanics (Fall Only)  MEGR 3713 3 Thermodynamics                                                         | MATH 2303 3 Linear Algebra  MEGR 3133 3 Mechanical Engineering Lab II  MEGR 4723 3 Heat Transfer (Spring Only)  3 Civic Engagement Elective (4)  3 Approved STEM Elective (5)                                                                                                                       |
| Seventh Semester - Fall                                                                                                                                                                                                         | Eighth Semester - Spring                                                                                                                                                                                                                                                                            |
| ENGR 4813 3 Senior Design I (6)  MEGR 4423 3 Mechanical Vibrations (Fall Only) (7)  MEGR 4443 3 Machine Design (Fall Only)  3 Civic Engagement Elective (4)  3 Approved STEM Elective (5)                                       | ENGR 4823 3 Senior Design II <sup>(8)</sup> MATH 3 Math Elective <sup>(4)</sup> THEO 3 Theological Engagement Elective <sup>(9)</sup> 3 Ingenuity Elective <sup>(4)</sup> BSME Technical Elective <sup>(4)</sup>                                                                                    |

Count as STEM or BSME Technical Electives

- 1: Minimum grade of C is required.
- 2: BIBL1033 is a prerequisite
- 3: Any 2000+ BIBL course
- 4: See approved list available in Engineering Office
- Approved 3000+ Engineering, Business, Science, Math course, approved 2000+ Computer Science course (3cr) (See approved electives list available in SEET Office)
- 6: Senior standing (last full year at LETU) is a pre-requisite

- 3: Any 2000+ BIBL course
- 4: See approved list available in Engineering Office
- 5: Approved 3000+ Engineering, Business, Science, Math course, approved 2000+ Computer Science course (3cr) (See approved electives list available in SEET Office)
- 8: Senior Design II must be the second half of the same project as Senior Design I (sequential semesters)
- 9: Any 2000+ level BIBL course, CCLT 3103, CCLT 3203, CCLT 4103, CMIN 3303, CMIN 3403, THEO 3003,
- THEO 3063, THEO 3103, THEO 3133, THEO 3203, THEO 4941-4993 Special Topics classes
- 10: Offered with sufficient demand